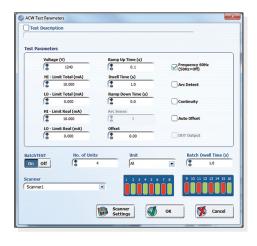

## **BatchTEST®**

Shave minutes off your test routines by testing multiple DUT's simultaneously. Combined with a multiplexer, our BatchTEST® feature performs AC/DC Hipot, Continuity and Insulation Resistance tests on a batch of DUT'S in a convenient 1-step test.