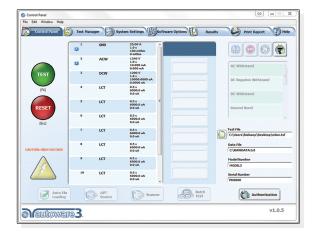

## **FEATURES AND BENEFITS**

Comprehensive Data
Capture Improve tractability
and customize test results
from multiple workstations
anywhere on your network.

DualCHEK® Print Report Functionality Print Report will show both Ground Bond and ACW/DCW results when DualCHEK® is performed. Source Code Available Customize Autoware® 3 to fit your needs.